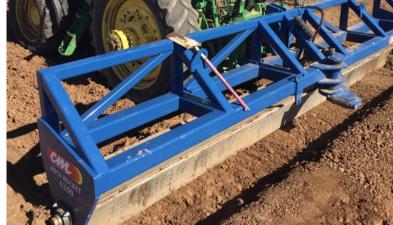

## **FEATURES & BENEFITS**

- Hardened Edges on Rotor
- Hardened Rollers on Trip Mechanism
- Heavy Duty Construction
- Indexed cylinder action 1 stroke = 1 trip
- Cat-3 / Cat-4 Linkage
- Powder Coated Finish
- Available in 12, 14, 16 & 20 foot widths