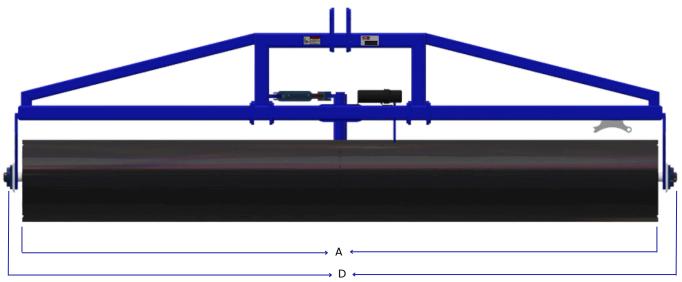

## **OPTIONAL EXTRAS & UPGRADES**

- Hydraulic Furrow Cleaner
- Electric Over Hydraulics

| MODEL                  | CMRB12           | CMRB14           | CMRB16           | CMRB20           |
|------------------------|------------------|------------------|------------------|------------------|
| DESCRIPTION            | 3600 Rotobuck    | 4200 Rotobuck    | 4800 Rotobuck    | 6100 Rotobuck    |
| BLADE LENGTH           | A=3600mm         | A=4220mm         | A=4830mm         | A=6200mm         |
| WEIGHT                 | 800kg            | 1000kg           | 1200kg           | 2900kg           |
| LINKAGE                | Cat 3/Cat 4      | Cat 3/Cat 4      | Cat 3/Cat 4      | Cat 3/Cat 4      |
| HYDRAULIC REMOTES REQ. | 1                | 1                | 1                | 1                |
| BLADE STYLE            | Triangular       | Triangular       | Triangular       | Triangular       |
| BLADE TRIP             | Roller Hydraulic | Roller Hydraulic | Roller Hydraulic | Roller Hydraulic |
| CYLINDER SIZE          | 2.5x8 Cylinder   | 2.5x8 Cylinder   | 2.5x8 Cylinder   | 2.5x12 Cylinder  |
| ROTO BEARING DIAMETER  | 2" dia           | 2" dia           | 2" dia           | 3" dia           |
| OVERALL HEIGHT         | B=1170mm         | B=1170mm         | B=1170mm         | B=1472mm         |
| OVERALL WIDTH          | C=920mm          | C=920mm          | C=920mm          | C=1070mm         |
| OVERALL LENGTH         | D=3848mm         | D=4468mm         | D=5078mm         | D=6560mm         |
| POWER COATED FINISH    | Yes              | Yes              | Yes              | Yes              |