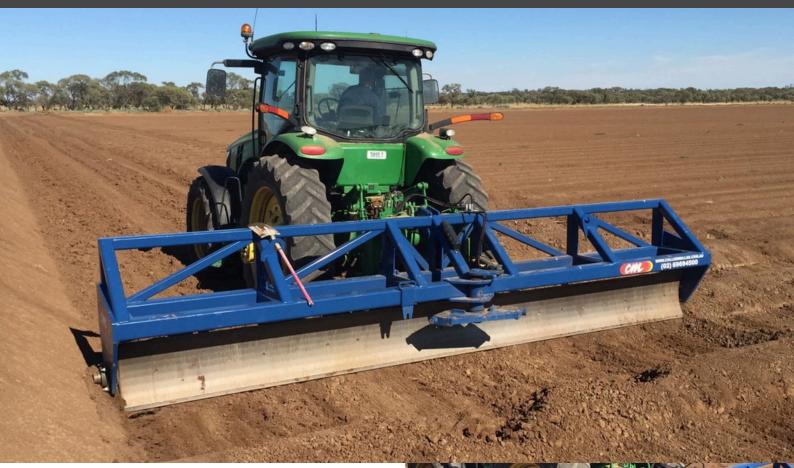

## ROTOBUCK

Widely used in irrigated agriculture, the C&M Rotobuck is a must-have linkage-mounted implement, designed to enhance and accelerate row cropping preparation.

Adding value and efficiency to your farm, Collier & Miller's proven design and construction provides a fast and efficient way prepare your irrigation bays.

## **FEATURES & BENEFITS**

- Hardened Edges on Rotor
- Hardened Rollers on Trip Mechanism
- Heavy Duty Construction
- Indexed cylinder action 1 stroke = 1 trip
- Cat-3 / Cat-4 Linkage
- Powder Coated Finish
- Available in 12, 14, 16 & 20 foot widths