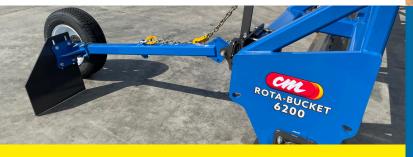

## ROTOBUCK

Widely used in irrigated agriculture, the C&M Rotobuck is a must-have linkage-mounted implement, designed to enhance and accelerate row cropping preparation.

Adding value and efficiency to your farm, Collier & Miller's proven design and construction provides a fast and efficient way prepare your irrigation bays.

## **FEATURES & BENEFITS**

- Hardened Edges on Rotor
- Hardened Rollers on Trip Mechanism
- Heavy Duty Construction
- Indexed cylinder action 1 stroke = 1 trip
- Cat-3 / Cat-4 Linkage
- Powder Coated Finish
- Available in 12, 14, 16 & 20 foot widths