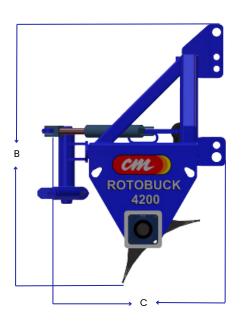

## **OPTIONAL EXTRAS & UPGRADES**

- Hydraulic Furrow Cleaner
- Electric Over Hydraulics

| MODEL                  | CMRB12           | CMRB14           | CMRB16           | CMRB20           |
|------------------------|------------------|------------------|------------------|------------------|
| DESCRIPTION            | 3600 Rotobuck    | 4200 Rotobuck    | 4800 Rotobuck    | 6100 Rotobuck    |
| BLADE LENGTH           | A=3600mm         | A=4220mm         | A=4830mm         | A=6200mm         |
| WEIGHT                 | 800kg            | 1000kg           | 1200kg           | 2900kg           |
| LINKAGE                | Cat 3/Cat 4      | Cat 3/Cat 4      | Cat 3/Cat 4      | Cat 3/Cat 4      |
| HYDRAULIC REMOTES REQ. | 1                | 1                | 1                | 1                |
| BLADE STYLE            | Triangular       | Triangular       | Triangular       | Triangular       |
| BLADE TRIP             | Roller Hydraulic | Roller Hydraulic | Roller Hydraulic | Roller Hydraulic |
| CYLINDER SIZE          | 2.5x8 Cylinder   | 2.5x8 Cylinder   | 2.5x8 Cylinder   | 2.5x12 Cylinder  |
| ROTO BEARING DIAMETER  | 2" dia           | 2" dia           | 2" dia           | 3" dia           |
| OVERALL HEIGHT         | B=1170mm         | B=1170mm         | B=1170mm         | B=1472mm         |
| OVERALL WIDTH          | C=920mm          | C=920mm          | C=920mm          | C=1070mm         |
| OVERALL LENGTH         | D=3848mm         | D=4468mm         | D=5078mm         | D=6560mm         |
| POWER COATED FINISH    | Yes              | Yes              | Yes              | Yes              |